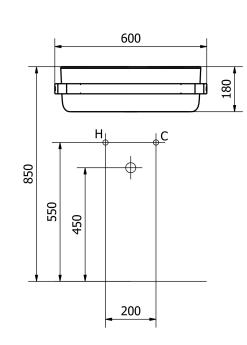

product technical sheet BOUNCE collection **EVLACPHUG** code description Washbasin n Cristalplant with encircling towel holder in beechwood. certifications TUV system certification UNI EN ISO 9001. Compliant to the Regulation 305/2011 and to the rule EN 14688. features Countertop installation: the product can be installed on a table top of the customer, or it can be installed on a bracket wall mounted made of steel. Color white or black. Smooth surface finish. Overflow not included. Waste coupling click clack included, chrome plated with tap made of brass mat white painted. Encircling towel holder in beechwood. 600 x 420 x 180 mm size installation Install on a table top using 4 screws M6 (table top and screws not included) or wall mounting with a specific bracket (not included, that you can order adding the code EVLASTA ) using appropriate fasteners. Connect to the water drain. Check the solidity of the installation of the product, and make sure about a safely installation. finishes White color. Waste coupling with tap white painted. maintenance Check periodically the correct fixation of the washbasin. Clean only with neutral products, do not use aggressive or abrasive detergents; do not damage the surface. materials Cristalplant, beechwood.