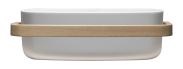

product technical sheet BOUNCE collection **EVLACPHUG** code description Washbasin n Cristalplant with encircling towel holder in beechwood. certifications TUV system certification UNI EN ISO 9001. Compliant to the Regulation 305/2011 and to the rule EN 14688. features Countertop installation: the product can be installed on a table top of the customer, or it can be installed on a bracket wall mounted made of steel. Color white or black. Smooth surface finish. Overflow not included. Waste coupling click clack included, chrome plated with tap made of brass mat white painted. Encircling towel holder in beechwood. 600 x 420 x 180 mm size installation Install on a table top using 4 screws M6 (table top and screws not included) or wall mounting with a specific bracket (not included, that you can order adding the code EVLASTA ) using appropriate fasteners. Connect to the water drain. Check the solidity of the installation of the product, and make sure about a safely installation. finishes White color. Waste coupling with tap white painted. maintenance Check periodically the correct fixation of the washbasin. Clean only with neutral products, do not use aggressive or abrasive detergents; do not damage the surface. materials Cristalplant, beechwood.