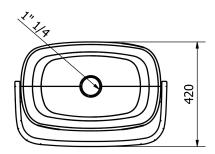

product technical sheet BOUNCE collection **EVLACPHUG** code description Washbasin n Cristalplant with encircling towel holder in beechwood. certifications TUV system certification UNI EN ISO 9001. Compliant to the Regulation 305/2011 and to the rule EN 14688. features Countertop installation: the product can be installed on a table top of the customer, or it can be installed on a bracket wall mounted made of steel. Color white or black. Smooth surface finish. Overflow not included. Waste coupling click clack included, chrome plated with tap made of brass mat white painted. Encircling towel holder in beechwood. 600 x 420 x 180 mm size installation Install on a table top using 4 screws M6 (table top and screws not included) or wall mounting with a specific bracket (not included, that you can order adding the code EVLASTA ) using appropriate fasteners. Connect to the water drain. Check the solidity of the installation of the product, and make sure about a safely installation. finishes White color. Waste coupling with tap white painted. maintenance Check periodically the correct fixation of the washbasin. Clean only with neutral products, do not use aggressive or abrasive detergents; do not damage the surface. materials Cristalplant, beechwood.